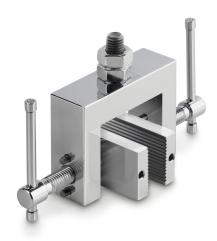

## KERN AC 18

Screw tension clamp with 2 wide jaw grips for tension and extraction tests

## STANDARD

| Category          |                     |
|-------------------|---------------------|
| Brand             | Sauter              |
| Product categoriy | Clamp               |
| Product group     | Screw tension clamp |

| Construction                          |                     |
|---------------------------------------|---------------------|
| Dimensions completely mounted (W×D×H) | 160×100×140 mm      |
| Material                              | steel               |
| Mounting - force dissipation          | External thread M10 |
| Tensile/compressive force [Max]       | 5 kN                |
| Maximum clamp width                   | 60 mm               |
| Clamping width                        | 33 mm               |